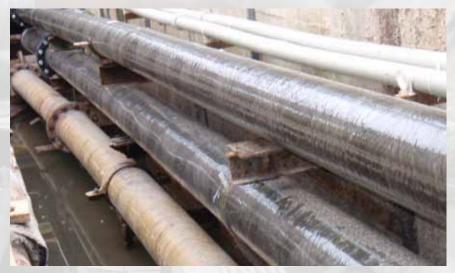

# Power Plant Pljevlja HPV Demineralized Water using Bondstrand 3410 Taper/Taper lined GRE pipe

Existing steel pipeline was replaced with GRE pipe because of problems with corrosion. BS 3400 DN 200 mm and 250 mm products with Taper/ Taper joints were installed in a pipe tunnel.

### Pipe system

Bondstrand 3410 lined with Taper/Taper adhesivebonded joints

Diameter: 8 & 10 inch (200 & 250 mm)

Quantity: 300 meter