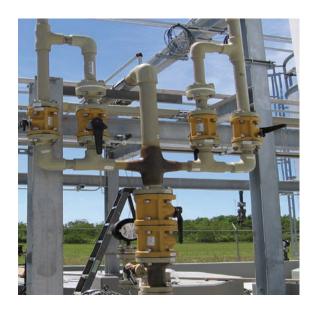

## Chemical Process Lines

Application: Various process chemical transport lines

Pasadena, Texas Location:

Product: Centricast® CL and Z-Core® Pipe and Fittings

Features & Benefits: Approximately 3,500 feet of vinyl ester CL pipe was used for this installation as the piping provides

excellent service for the primary HCL process streams. Z-Core is made from a proprietary and highly chemical resistant thermoset compound and the 800 feet of pipe is ideal for a secondary service composed of a variety of corrosive chemicals, including methanol. The local distributor provided turnkey service involving shop fabricated spools and on-site installation.