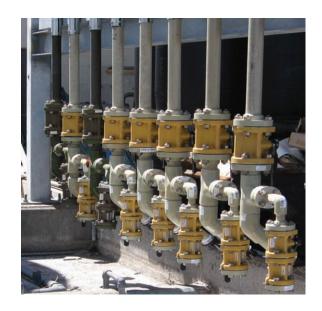

## Chemical Process Lines

Application: Various process chemical transport lines

Pasadena, Texas Location:

Product: Centricast® CL and Z-Core® Pipe and Fittings

Features & Benefits: Approximately 3,500 feet of vinyl ester CL pipe was used for this installation as the piping provides

excellent service for the primary HCL process streams. Z-Core is made from a proprietary and highly chemical resistant thermoset compound and the 800 feet of pipe is ideal for a secondary service composed of a variety of corrosive chemicals, including methanol. The local distributor provided turnkey service involving shop fabricated spools and on-site installation.