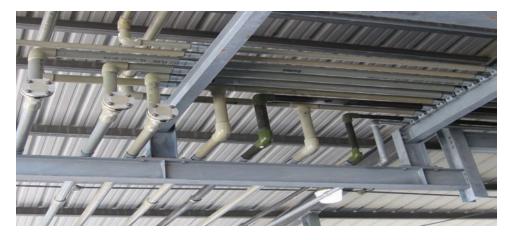

## Chemical Process Lines

Application: Various process chemical transport lines

Pasadena, Texas Location:

Product: Centricast® CL and Z-Core® Pipe and Fittings

Features & Benefits: Approximately 3,500 feet of vinyl ester CL pipe was used for this installation as the piping provides

excellent service for the primary HCL process streams. Z-Core is made from a proprietary and highly chemical resistant thermoset compound and the 800 feet of pipe is ideal for a secondary service composed of a variety of corrosive chemicals, including methanol. The local distributor provided turnkey service involving shop fabricated spools and on-site installation.