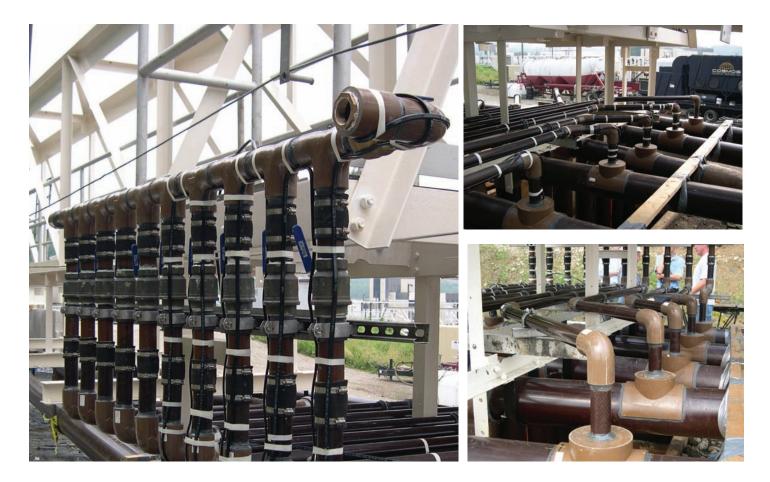

## Wastewater Treatment Piping

| Application:         | Siphon piping transporting municipal waste sludge to multiple large clarifiers                                                                                                                                                                                                                          |
|----------------------|---------------------------------------------------------------------------------------------------------------------------------------------------------------------------------------------------------------------------------------------------------------------------------------------------------|
| Location:            | Cleveland, Ohio                                                                                                                                                                                                                                                                                         |
| Product:             | Approximately 9,000 feet of Centricast $^{\mbox{\tiny B}}$ RB epoxy cast pipe and related fittings, 6" and 8" diameters                                                                                                                                                                                 |
| Features & Benefits: | Much of this pipe is suspended from high trestles. The piping's light weight, robust design, easy installation, and superior support spacing were key factors influencing the customer's decision to use the RB product. Strong local and factory support was another important factor in the decision. |