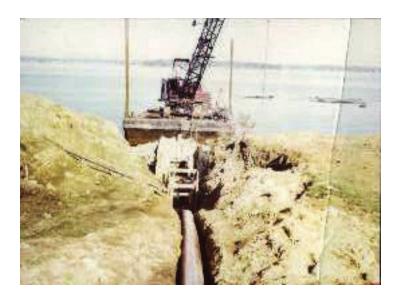

## Water Main Relining

Application: Relining of a wrought iron water main lying between Mackworth and Great Diamond Islands off

Portland Harbor.

Location: Portland Water District - Portland, Maine

Product: 7,124 feet of 8" Red Thread® pipe was pre-assembled into seven 1,000 foot sections and

inserted into the water line.

Features & Benefits: Inserting the fiberglass piping into the existing water main rather than replacing the iron piping

saved several hundred thousand dollars.

The lightweight, high strength, and abrasion resistance of the fiberglass pipe made for an easy

installation.